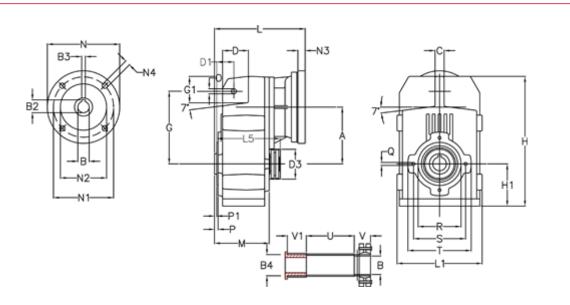

## **Data Sheet**

Article number: 29560101468125 Description: Shaft mounted gear A102QF25-14,6-P71B5

## **Measures**

| A = 112.50 | D1 = 35.0 | l5 = 159.5 | P1                                  | = 3.0   | V = 41  |
|------------|-----------|------------|-------------------------------------|---------|---------|
| B = 25     | d3 = 77   | M = 100.5  | Q                                   | = M8x12 | V1 = 48 |
| B1 = 14    | G = 140   | N = 160    | R                                   | = 80    |         |
| B2 = 16.3  | G1 = 51.0 | N1 = 130   | S                                   | = 100   |         |
| B3 = 5     | H = 251.0 | N2 = 110   | Т                                   | = 120   |         |
| B4 = 25    | H1 = 84.0 | N4 = M8x16 | Tightening torque Nm adapter bushin | g = 6.0 |         |
| C = 20     | L = 185.5 | O = 11     | Tightening torque Nm shrink disc    | = 7.0   |         |
| D = 47.5   | L1 = 170  | P = 4.5    | U                                   | = 83.0  |         |